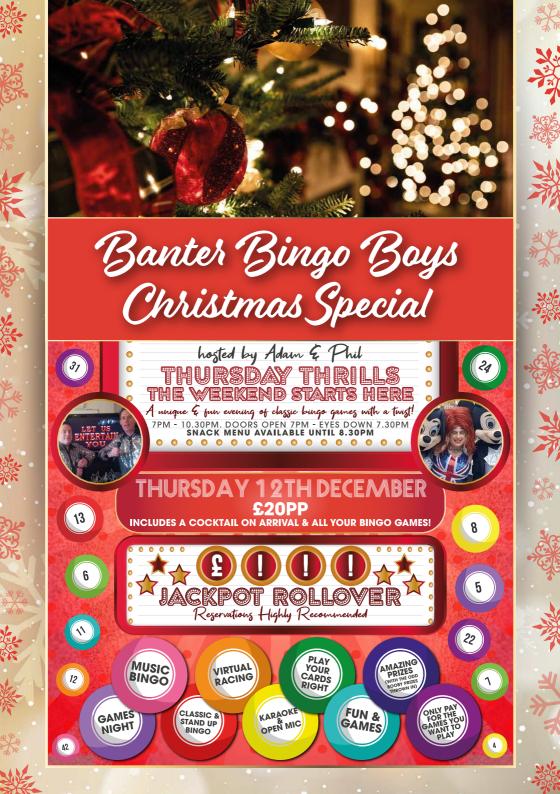

FESTIVE LUNCH & DINNER FESTIVE AFTERNOON TEA FAMILY CHRISTMAS LUNCH WITH SANTA & HIS ELVES

BANTER BINGO BOYS CHRISTMAS SPECIAL

'SANTA PAWS' PETS MEET SANTA

FAMILY CHRISTMAS BREAKFAST WITH SANTA & MAGIC JJ

# Calendar of Events

| DATE                                                                                                       | EVENT                                                                                                                                                                                                                                                                                                                                                                                                                                                                                                 | PRICE                                                                                              |
|------------------------------------------------------------------------------------------------------------|-------------------------------------------------------------------------------------------------------------------------------------------------------------------------------------------------------------------------------------------------------------------------------------------------------------------------------------------------------------------------------------------------------------------------------------------------------------------------------------------------------|----------------------------------------------------------------------------------------------------|
| Fri 29th Nov<br>Sat 30th Nov<br>Fri 6th Dec<br>Sat 7th Dec<br>Fri 13th Dec<br>Fri 20th Dec<br>Sat 21st Dec | Christmas Party Nights - Includes Drinks Reception,<br>2 Course Meal, Live Entertainment & Disco<br>Robbie Williams Tribute – 'Let Me Entertain You!' & DJ Col<br>Penny Lane – Four Piece Tribute to The Beatles & DJ Col<br>Mamma Mania – Award Winning Abba Tribute & DJ Col<br>Paul McCoy - 60's to 00's Cabaret Artist<br>James Norton – Neil Diamond Tribute & Party Songs<br>Soul Sista's – Soul & Motown Artists & DJ Col<br>Billy Joel Tribute - Christmas Sing Along, Party Anthems & DJ Col | LIMITED AVAILABILITY<br>SOLD OUT<br>SOLD OUT<br>SOLD OUT<br>LIMITED AVAILABILITY<br>£46pp<br>£46pp |
| Fri 29th Nov<br>to<br>Sat 21st Dec                                                                         | Festive Lunch & Dinner                                                                                                                                                                                                                                                                                                                                                                                                                                                                                | Two Course<br>£28pp<br>Three Course<br>£32pp                                                       |
| Fri 29th Nov<br>to<br>Sun 22nd Dec                                                                         | <b>Festive Afternoon Tea</b><br>Book your table anytime between 12pm - 4pm                                                                                                                                                                                                                                                                                                                                                                                                                            | Festive AT<br><b>£21.50pp</b><br>Tipsy AT<br><b>£26.50pp</b>                                       |
| Sat 7th Dec<br>Sat 21st Dec<br>12pm - 4pm                                                                  | Family Christmas Lunch with Santa & His Elves<br>Festive Two Course Buffet Carvery & Disco                                                                                                                                                                                                                                                                                                                                                                                                            | Adults <b>£28</b><br>Children <b>£16</b><br>(under 10)                                             |
| Thur 12th Dec<br>7pm - 11pm                                                                                | Banter Bingo Boys Christmas Special<br>Includes Cocktail & Bingo Games!                                                                                                                                                                                                                                                                                                                                                                                                                               | £20pp                                                                                              |
| Sun 15th Dec<br>Sun 22nd Dec<br>1pm - 5pm Sookings are highly recommended                                  |                                                                                                                                                                                                                                                                                                                                                                                                                                                                                                       | £10 per pet                                                                                        |
| Sun 15th Dec<br>Sun 22nd Dec<br>10am - 2pm                                                                 | Family Christmas Breakfast with Santa & Magic JJ<br>Traditional Festive Breakfast Buffet & Disco                                                                                                                                                                                                                                                                                                                                                                                                      | Adults <b>£23</b><br>Children <b>£13</b><br>(under 10)                                             |
| Sun 22nd Dec<br>4.30pm - 10pm                                                                              | Christmas Matinee - Penny Lane Tribute to The Beatles<br>Drinks Reception, 2 Course Meal, Live Entertainment & Disco                                                                                                                                                                                                                                                                                                                                                                                  | £46pp                                                                                              |
| <b>Tues 24th Dec</b><br>12pm - 5pm                                                                         | Christmas Eve at The Pub<br>Gorgeous Food & Live Music from James Norton 1pm - 4pm                                                                                                                                                                                                                                                                                                                                                                                                                    | LIMITED AVAILABILITY<br>Two Course<br>£29pp<br>Three Course<br>£35pp                               |
| Wed 25th Dec<br>12pm - 4.30pm                                                                              | Christmas Day<br>Drink Reception - Prosecco or selection of Bottled Beers                                                                                                                                                                                                                                                                                                                                                                                                                             | SOLD OUT                                                                                           |
| Sun 29th Dec<br>1pm - 7pm                                                                                  | <b>So Taylor - Taylor Swift Tribute Party by Lauren Porter</b><br>Red Carpet Papparazi Arrival, Afternoon Tea & Disco Party                                                                                                                                                                                                                                                                                                                                                                           | Big Swifties <b>£30</b><br>LittleSwifties <b>£25</b><br>(under 10)                                 |
| Tues 31st Dec<br>7pm - 1am                                                                                 | New Year's Eve 2024 Masquerade Ball & Live Cabaret<br>With Paul McCoy - Winner of 'Stars In Their Eyes'                                                                                                                                                                                                                                                                                                                                                                                               | <b>£95pp</b><br>Adults Only                                                                        |
| Wed 1st Jan<br>12pm - 4.30pm                                                                               | New Year's Day 2025 at The Pub<br>Stunning Food & Live Music from Richard Hart 1pm - 4pm                                                                                                                                                                                                                                                                                                                                                                                                              | Two Course<br>£34pp<br>Three Course<br>£39pp                                                       |